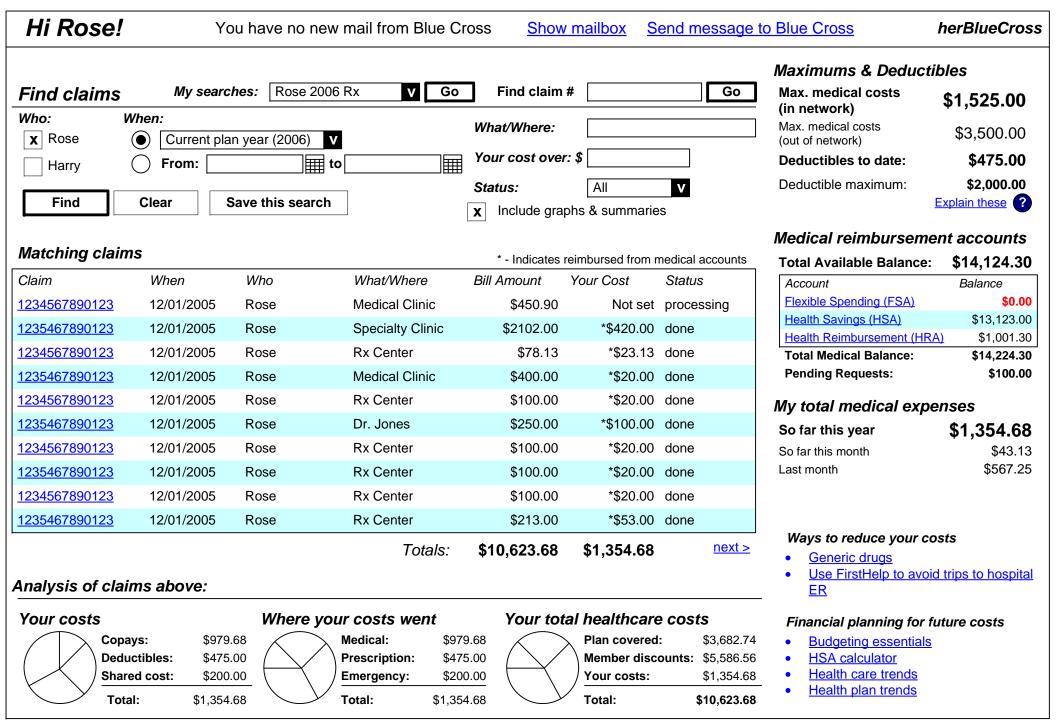

### Hi Rose! You have no new mail from Blue Cross Send message to Blue Cross herBlueCross Show mailbox How are you today? How can we help you today? An emergency? How much would this cost me? Go Call 911 right now! Drug, procedure, or medical test Feel real bad? Show my health plan I need a form I need ID cards Call 1-800-622-9524 and Find Dr.: Find doctor talk to a live nurse free on our FirstHelp line **Find doctors** I need a doctor who does this near Not really sure? Try our free online I need a prescription filled near **Find pharmacy** symptom advisor. Want to feel better? How much do I have left to pay? How much do I owe? Find claim # \$1,525.00 Our BluePrint for Health Go Max. medical (in network) Recent medical expenses has many ways to help \$3,500.00 When Max. medical (out of network) Claim Who What/Where My Cost you feel better such as \$475.00 **Deductibles to date:** 12/01/2005 123546789 Rx. Center \$20.00 Rose stopping smoking and \$2,000.00 Deductible maximum: \*\$420.00 12/01/2005 123546789 Harry Specialty Ctr. other care support Explain these ? 12/01/2005 Rose Rx. Center \*\$23.13 programs 123546789 How is Harry? How much do I have left? 12/01/2005 123546789 **Medical Clinic** \*\$100.00 Rose \$14,124.30 12/01/2005 Rx. Center \*\$20.00 **Available Medical Balance:** 123546789 Rose Account Balance 12/01/2005 123546789 Rose Dr. Jones \*\$20.00 Flexible Spending (FSA) \$0.00 12/01/2005 123546789 Dr. Jones \*\$20.00 Rose Health Savings (HSA) **Blue Cross Member Savings** \$13,123.00 Show me more 25% Off Therapeutic Massage or My claim searches: Rose 2006 Rx Go Health Reimbursement (HRA) \$1,001.30 Accupuncture **Total Medical Balance:** \$14,224.30 \* - Indicates reimbursed from medical accounts Free one week Health Club trial **Pending Requests:** \$100.00 and lowest membership rates Free shipping and discount prices on Health Care Products How much have I spent? \$1,354.68 So far this year Save time \$43.13 So far this month Sign up for online payments to/from \$567.25 accounts Last month Automatic expense reimbursement reporting

# Rose's herBlueCross v0.51 — Rose checks recent expenses (herClaims)