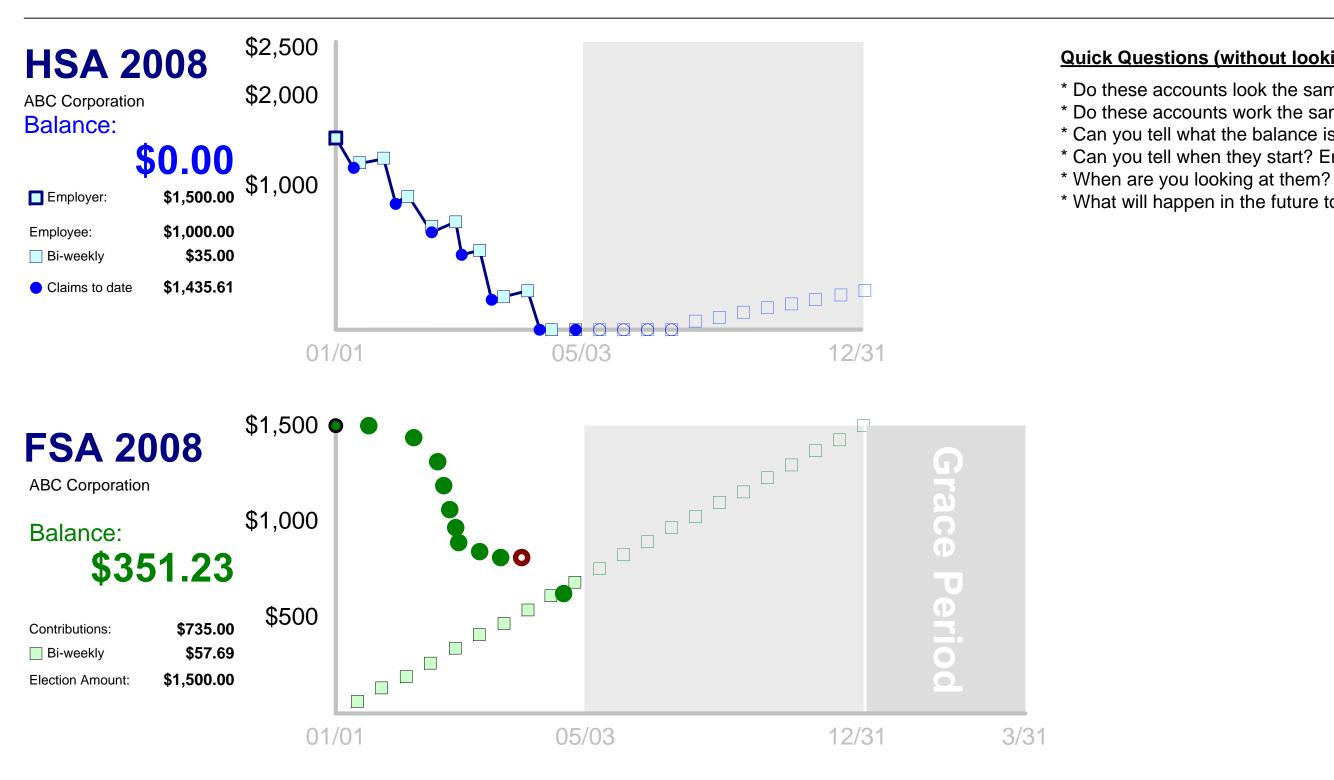

### Quick Questions (without looking at left labels)

\* Do these accounts look the same? \* Do these accounts work the same? \* Can you tell what the balance is for each? \* Can you tell when they start? End? \* What will happen in the future to each account?