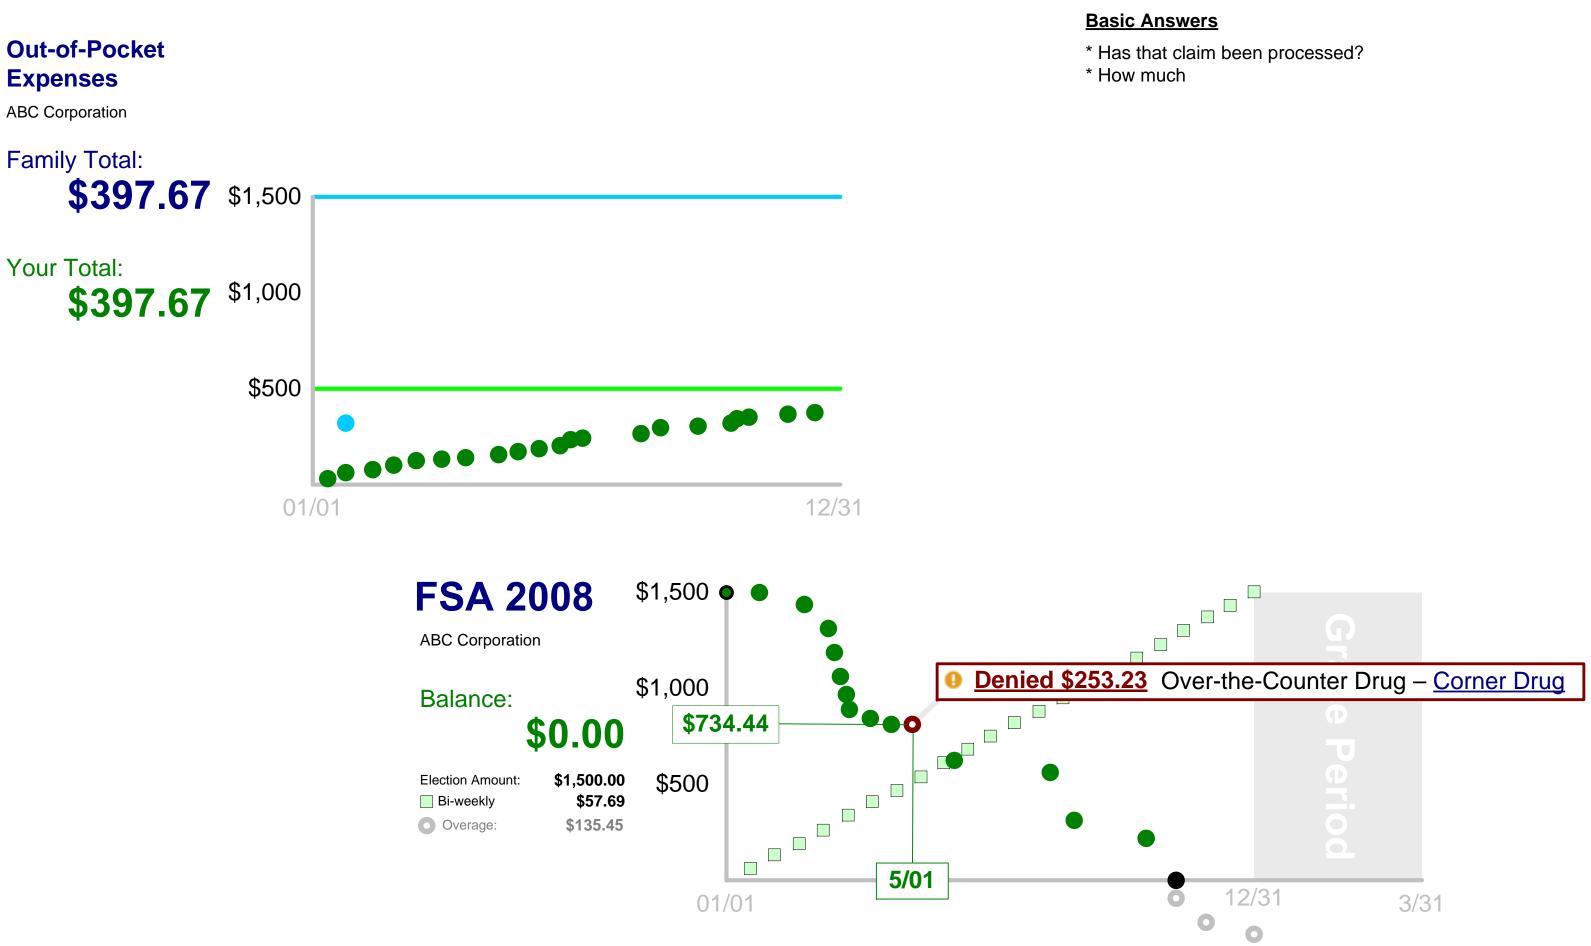

### Quick Questions (without looking at left labels)

\* Do these accounts look the same? \* Do these accounts work the same? \* Can you tell what the balance is for each? \* Can you tell when they start? End? \* What will happen in the future to each account?