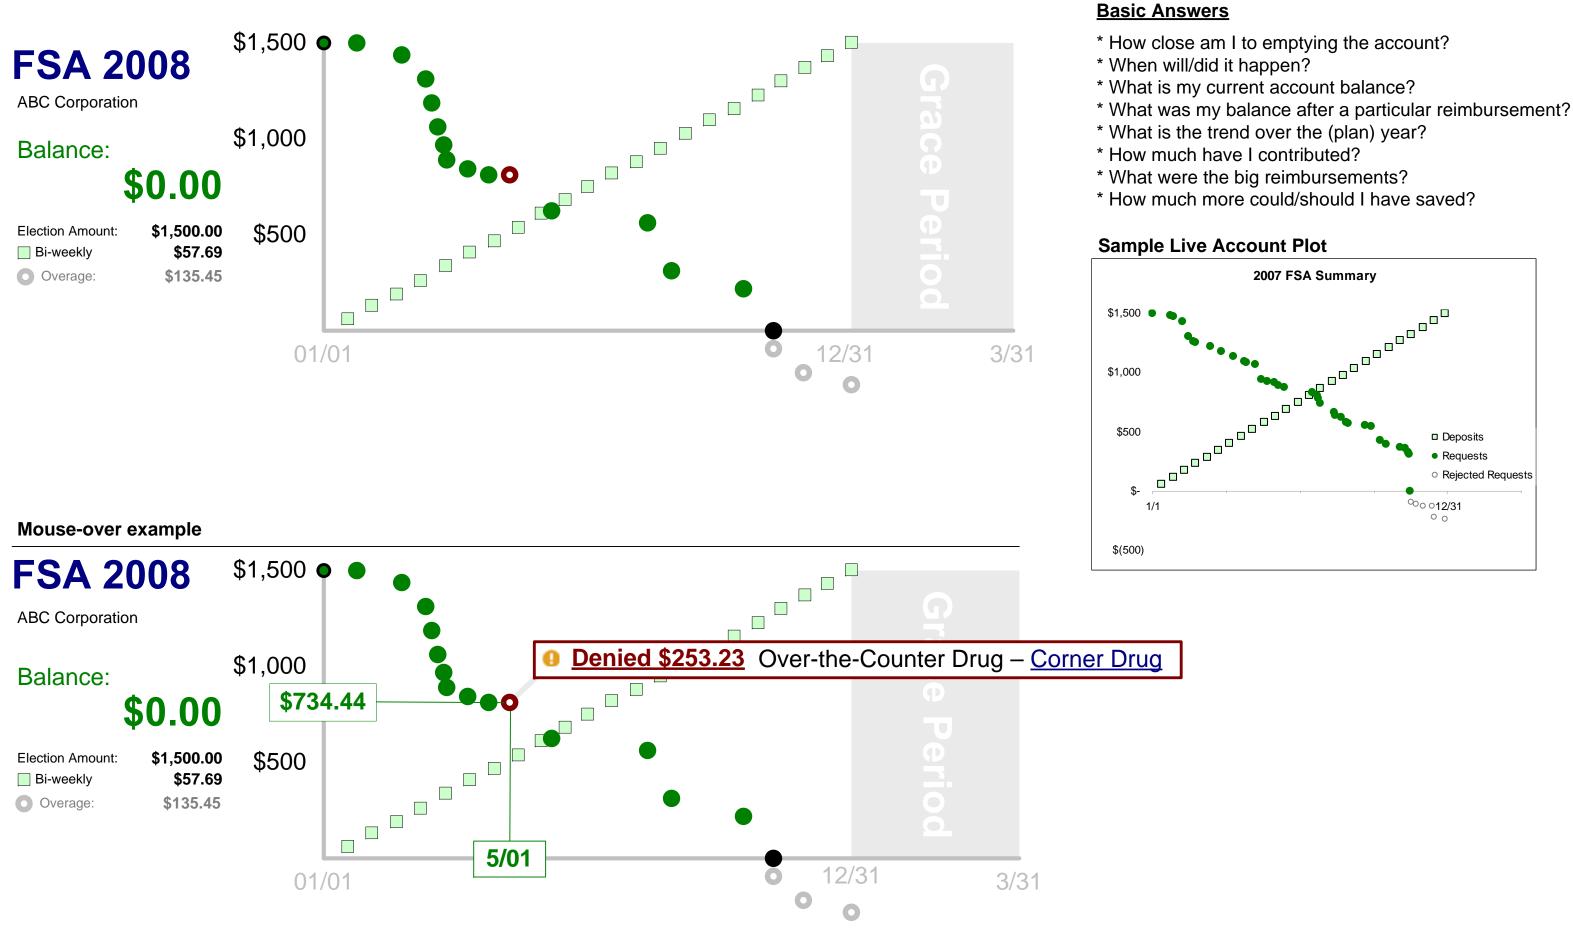

## HSA Spending to date

Balance:

Contributions:

Bi-weekly

**Election Amount:** 

\* How much have I used? \* How much have I spent? \* Which accounts paid for it? \* How were my claims paid \* What is my Deductible Max.? \* How close am I to my Deductible Max.?