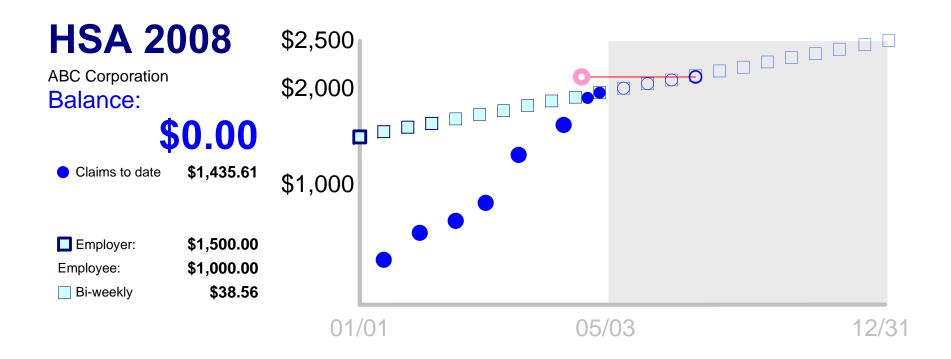

### Account Balance Overview (as of 5/03/08)

## HSA Spending to date

Balance:

Contributions:

Bi-weekly

**Election Amount:** 

\* How much have I used? \* How much have I spent? \* Which accounts paid for it? \* How were my claims paid \* What is my Deductible Max.? \* How close am I to my Deductible Max.?