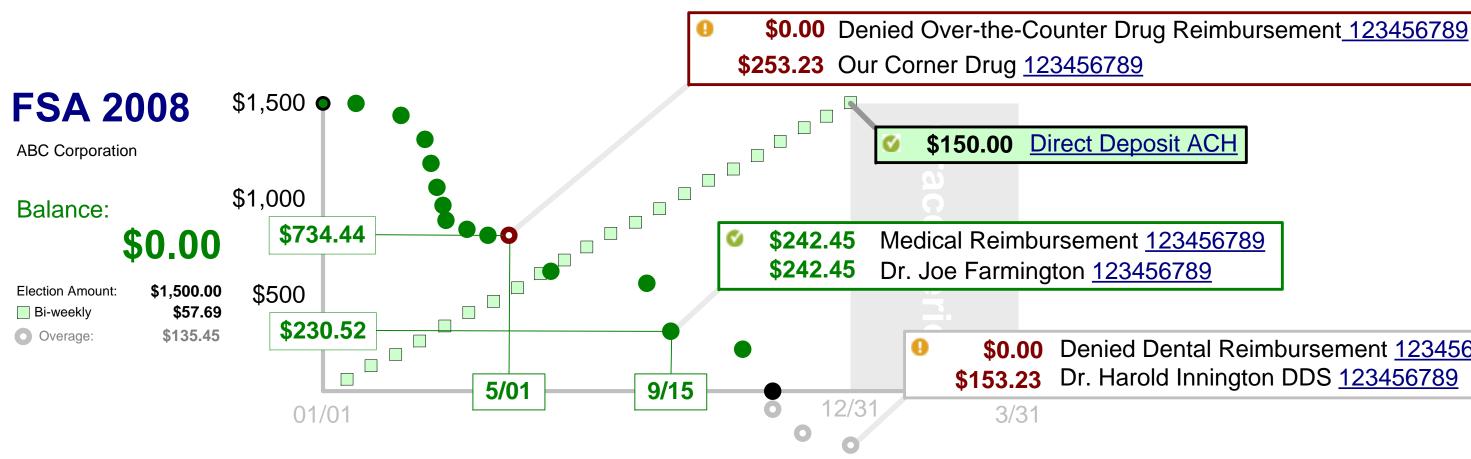

### **Current FSA Account Overview Details (over a full account period)**

**Short, Single-Line Entries** 

| Over-the-Counter Drug – Corner Drug |
|-------------------------------------|
|-------------------------------------|

**\$150.00** Direct Deposit

\$242.45 Medical – Dr. Joe Farmington

Denied \$153.23 Dental – Dr. Harold Innington DDS

**Complex, Multi-line Entries (additional detail)** 

**\$0.00** Denied Over-the-Counter Drug Reimbursement <u>123456789</u> \$253.23 Our Corner Drug 123456789 \$150.00 Direct Deposit ACH Medical Reimbursement 123456789 \$242.45 Ø Dr. Joe Farmington 123456789 \$242.45 \$0.00 Denied Dental Reimbursement 123456789 Ð **\$153.23** Dr. Harold Innington DDS <u>123456789</u>

## **Transaction Detail Examples (with complex entries)**

**\$0.00** Denied Dental Reimbursement <u>123456789</u>