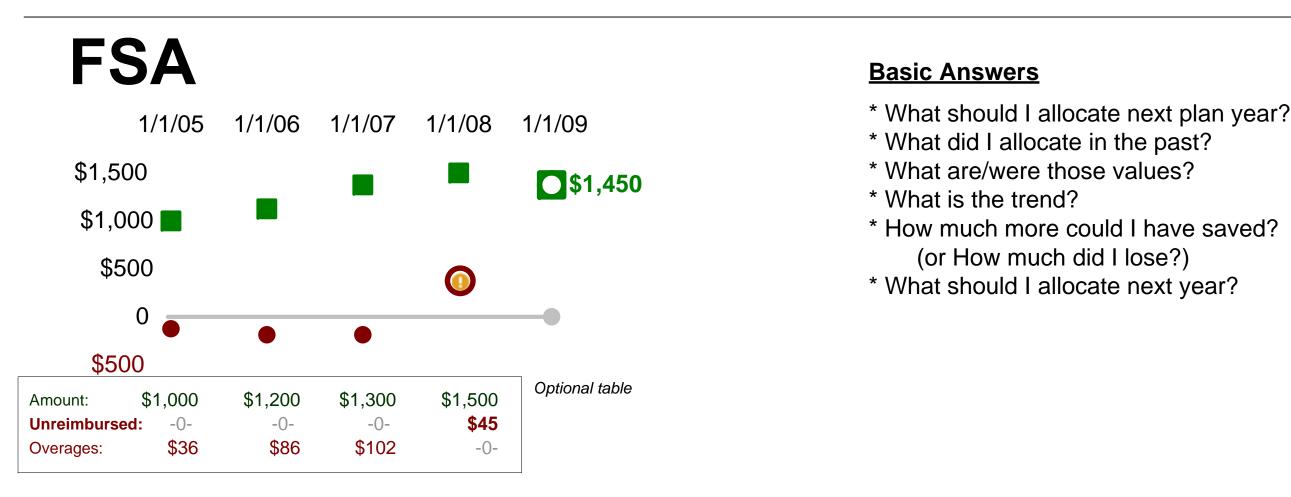

# Categorize FSA Usage (Types)

Medical Dental **Drugs - prescription** Drugs -OTC Vision