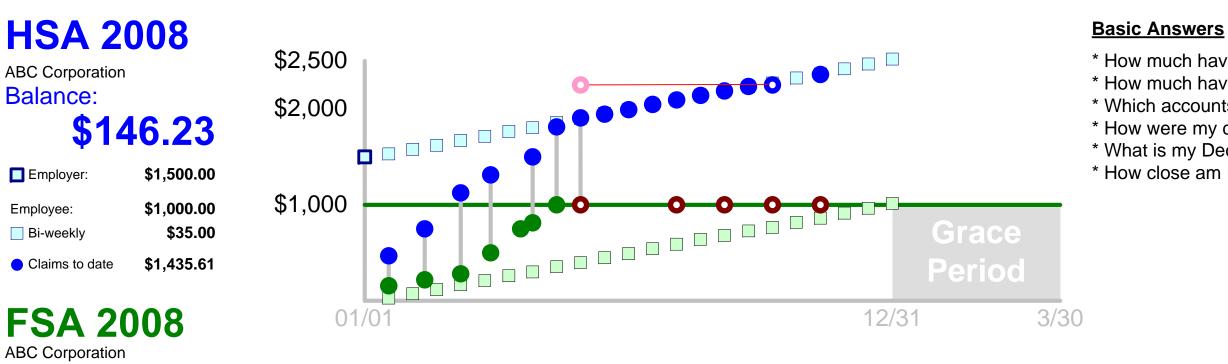

## **Combined Account Chart**

-- All accounts in one graph

- -- Can I afford this?
- -- When can I afford this?
- -- Plot planned expenses
  - -- Physicals, examples periodic appointments (dental exams)
  - -- Regular prescriptions
  - -- !! TIE WITH REMINDERS on Health Calendar !!

Claims plot against OOP and Deductible Maxs.