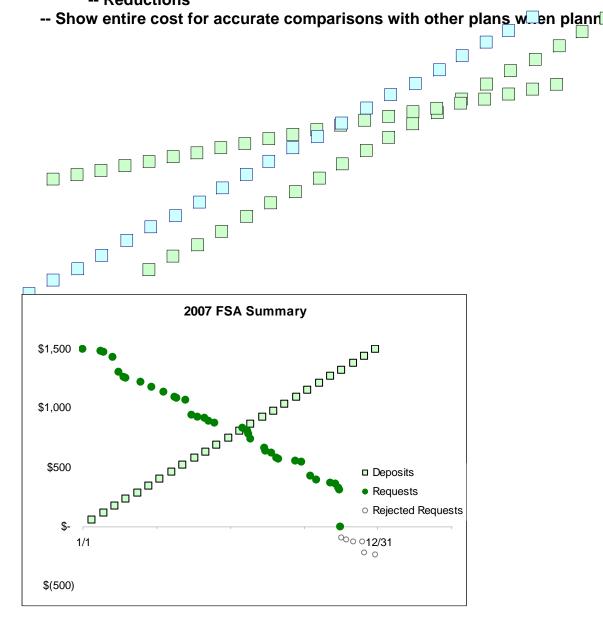

## **Combined Account Chart**

-- All accounts in one graph

- -- Can I afford this?
- -- When can I afford this?
- -- Plot planned expenses
  - -- Physicals, examples periodic appointments (dental exams)
  - -- Regular prescriptions
  - -- !! TIE WITH REMINDERS on Health Calendar !!

Claims plot against OOP and Deductible Maxs.

## **Total Medical Expenses**

- -- Total amount spent on health
- -- Includes
  - -- Plan payments
  - -- Employer portion
  - -- Reductions
- -- Show entire cost for accurate comparisons with other plans when planring