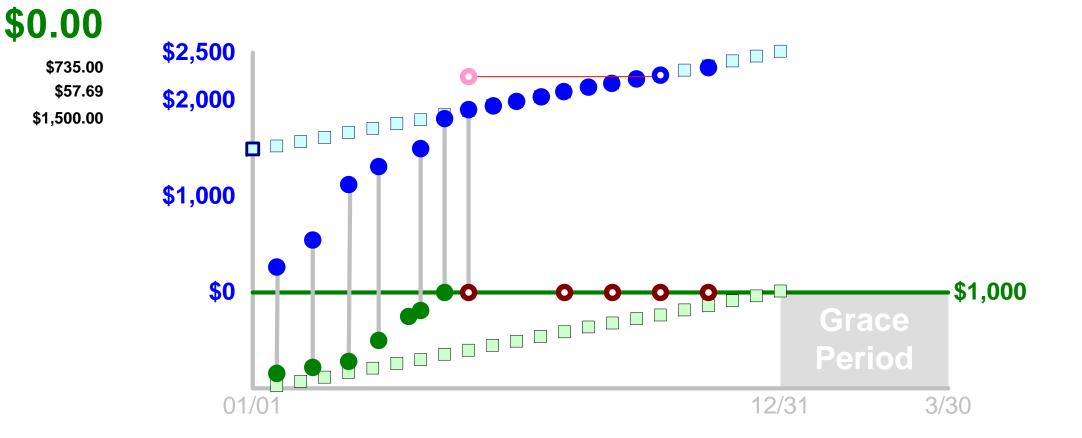

## **Combined Account Chart**

-- All accounts in one graph

- -- Can I afford this?
- -- When can I afford this?
- -- Plot planned expenses
  - -- Physicals, examples periodic appointments (dental exams)
  - -- Regular prescriptions
  - -- !! TIE WITH REMINDERS on Health Calendar !!

Claims plot against OOP and Deductible Maxs.